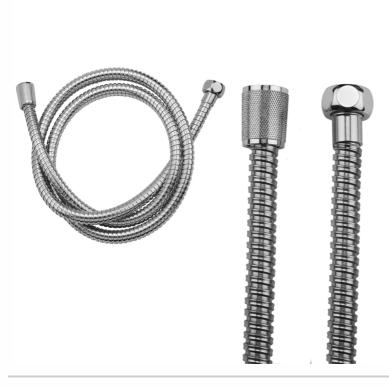

## 79" Stainless Steel Hose

Model #:3079-SS

## **FEATURES:**

- Stainless steel handshower hose
- 1/2" Female threads
- Brass hex nut is on one end of the hose, and a brass conical nut to hold the handshower is on the other end
- Attach handshower to conical end of hose
- Ideal for commercial applications
- Available in STAINLESS STEEL ONLY