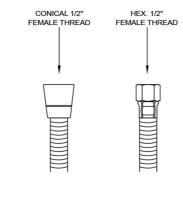

## **FEATURES:**

- Stainless steel handshower hose
- 1/2" Female threads
- Brass hex nut is on one end of the hose, and a brass conical nut to hold the handshower is on the other end
- Attach handshower to conical end of hose
- Ideal for commercial applications
- Available in STAINLESS STEEL ONLY