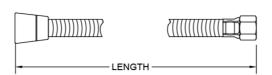

## **SPECIFICATION DRAWING:**

| STAINLESS STEEL HANDSHOWER HOSE |                          |        |
|---------------------------------|--------------------------|--------|
| PART#                           | DESCRIPTION              | LENGTH |
| 3040-SS                         | STAINLESS STEEL HOSE 40" | 40"    |
| 3060-SS                         | STAINLESS STEEL HOSE 60" | 60"    |
| 3071-SS                         | STAINLESS STEEL HOSE 71" | 71"    |
| 3079-SS                         | STAINLESS STEEL HOSE 79" | 79"    |
| 3096-SS                         | STAINLESS STEEL HOSE 96" | 96"    |