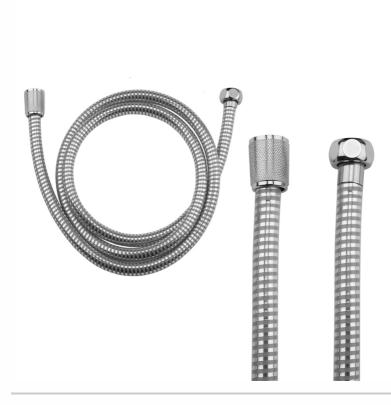

## **FEATURES:**

- Vinyl bi-flex design handshower hose
- 1/2" Female threads
- Brass hex nut is on one end of the hose, and a brass conical nut to hold the handshower is on the other end
- Attach handshower to conical end of hose
- Elastic & extra flexible design with transparent protective covering
- Ideal for deck mount & whirlpool installations
- Available in: PCH/GREY ONLY