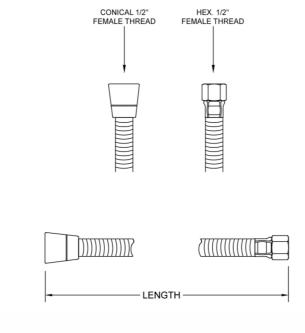

## **FEATURES:**

- Vinyl bi-flex design handshower hose
- 1/2" Female threads
- Brass hex nut is on one end of the hose, and a brass conical nut to hold the handshower is on the other end
- Attach handshower to conical end of hose
- Elastic & extra flexible design with transparent protective covering
- Ideal for deck mount & whirlpool installations
- Available in: PCH/GREY ONLY

## **SPECIFICATION DRAWING:**

| STRETCH FLEX HANDSHOWER HOSE |                       |        |
|------------------------------|-----------------------|--------|
| PART#                        | DESCRIPTION           | LENGTH |
| 3060-S                       | STRETCH FLEX HOSE 60" | 60"    |
| 3071-S                       | STRETCH FLEX HOSE 71" | 71"    |
| 3079-S                       | STRETCH FLEX HOSE 79" | 79"    |
| 3096-S                       | STRETCH FLEX HOSE 96" | 96"    |
|                              |                       |        |