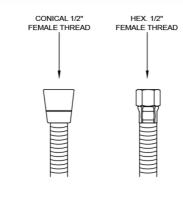

## **FEATURES:**

- Stainless steel handshower hose
- 1/2" Female threads
- Brass hex nut is on one end of the hose, and a brass conical nut to hold a handshower is on the other end
- Attach handshower to conical end of hose
- Ideal for commercial applications
- Available in STAINLESS STEEL ONLY