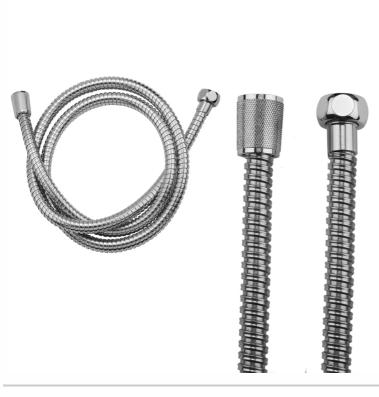

## 96" Stainless Steel Hose

Model #:3096-SS

## **FEATURES:**

- Stainless steel handshower hose
- 1/2" Female threads
- Brass hex nut is on one end of the hose, and a brass conical nut to hold a handshower is on the other end
- Attach handshower to conical end of hose
- Ideal for commercial applications
- Available in STAINLESS STEEL ONLY