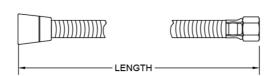

## **SPECIFICATION DRAWING:**

| STAINLESS STEEL HANDSHOWER HOSE |                          |        |
|---------------------------------|--------------------------|--------|
| PART#                           | DESCRIPTION              | LENGTH |
| 3040-SS                         | STAINLESS STEEL HOSE 40" | 40"    |
| 3060-SS                         | STAINLESS STEEL HOSE 60" | 60"    |
| 3071-SS                         | STAINLESS STEEL HOSE 71" | 71"    |
| 3079-SS                         | STAINLESS STEEL HOSE 79" | 79"    |
| 3096-SS                         | STAINLESS STEEL HOSE 96" | 96"    |