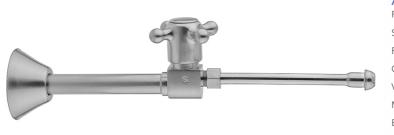

## Quarter Turn Ceramic Disc Straight 1/2" Copper (Sweat fit) x 3/8" O.D. Faucet Supply Kit with Cross Handles and 20" Supply Tubes

### Model #: 317-X-62-

#### **FEATURES:**

- Complete Faucet Supply Kit
- Kit contains:
  - (2) Quarter Turn Ceramic Disc Straight Pattern <sup>1</sup>/<sub>2</sub>" Copper (Sweat fit) x <sup>3</sup>/<sub>8</sub>" O.D. Supply Valve with Cross Handle P/N 317-L
  - (2) 20" Copper Supply Tubes P/N 662
  - (2) Bell Escutcheons P/N 7116