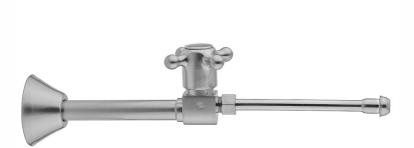

## Quarter Turn Ceramic Disc Straight 1/2" Copper (Sweat fit) x 3/8" O.D. Faucet Supply Kit with Cross Handles and 20" Supply Tubes

### Model #: 317-X-62-

#### **FEATURES:**

- Complete Faucet Supply Kit
- Kit contains:
  - (2) Quarter Turn Ceramic Disc Straight Pattern <sup>1</sup>/<sub>2</sub>" Copper (Sweat fit) x <sup>3</sup>/<sub>8</sub>" O.D. Supply Valve with Cross Handle P/N 317-L
  - (2) 20" Copper Supply Tubes P/N 662
  - (2) Bell Escutcheons P/N 7116