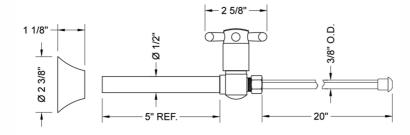

ns:
  - (2) Quarter Turn Ceramic Disc Straight Pattern <sup>1</sup>/<sub>2</sub>" Copper (Sweat fit) x <sup>3</sup>/<sub>8</sub>" O.D. Supply Valve with Cross Handle P/N 317-L
  - (2) 20" Copper Supply Tubes P/N 662
  - (2) Bell Escutcheons P/N 7116



#### **AVAILABLE FINISHES:**

Polished Chrome (PCH) Satin Nickel (SN) Polished Nickel (PN) Oil-Rubbed Bronze (ORB) Polished Brass (PB) Vintage Bronze (VB) Matte Black (MBK) Black Nickel (BKN) Europa Bronze (EB) Tristan Brass (TB)

Satin Chrome (SC) Pewter (PEW) Antique Brass (AB) Satin Brass (SB) Satin Gold (SG) Bombay Gold (BG) White (WH) Satin Cooper (SCU)

Bronze Umber (BU) Caramel Bronze (CB) Antique Copper (ACU) Polished Copper (PCU) Rose Gold (RG) Polished Gold (PG) Jewelers Gold (JG) Sedona Beige (SDB)

#### SPECIFICATION DRAWING:





#### **AVAILABLE HANDLES:**



## JACLO INDUSTRIES | CRANFORD, NJ | 908.653.4433 | INFO@JACLO.COM | JACLO.COM