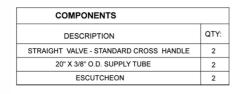

#### **FEATURES:**

- Complete Faucet Supply Kit
- Kit contains:
  - (2) Quarter Turn Ceramic Disc Straight Pattern <sup>1</sup>/<sub>2</sub>" Copper (Sweat fit) x <sup>3</sup>/<sub>8</sub>" O.D. Supply Valve with Cross Handle P/N 317-L
  - (2) 20" Copper Supply Tubes P/N 662
  - (2) Bell Escutcheons P/N 7116