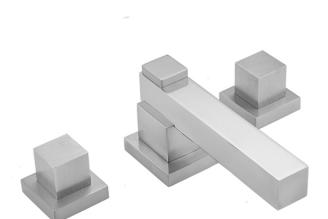

# CUBIX® Faucet with Cube Handles & Fully Polished & Plated Pop-Up Drain

Model #: 3204-T673-836-

### **FEATURES:**

- All brass 8" 12" widespread faucet includes fully polished & plated brass pop-up drain with overflow
- 1/4 turn ceramic valves
- Stationary Spout
- Available Flow Rates: 1.5, 1.2 & 0.5 GPM. Additional flow rate (aerator) options available. Contact JACLO.
- $5\frac{1}{2}$ " spout reach
- Spout Hole Size: 1 <sup>5</sup>/<sub>8</sub>" 2"
- Valve Hole Size: 1 1/8" 1 5/8"