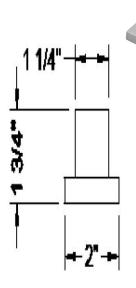

ac{1}{2}$ " spout reach
- Spout Hole Size: 1 <sup>5</sup>/<sub>8</sub>" 2"
- Valve Hole Size: 1 1/8" 1 5/8"

### **AVAILABLE FINISHES:**

| Polished Chrome (PCH)   | Satin Chrome (SC)   | Bronze Umber (BU)     |
|-------------------------|---------------------|-----------------------|
| Satin Nickel (SN)       | Pewter (PEW)        | Caramel Bronze (CB)   |
| Polished Nickel (PN)    | Antique Brass (AB)  | Antique Copper (ACU)  |
| Oil-Rubbed Bronze (ORB) | Polished Brass (PB) | Polished Copper (PCU) |
| Vintage Bronze (VB)     | Satin Brass (SB)    | Matte Black (MBK)     |
| Satin Gold (SG)         | Polished Gold (PG)  | Black Nickel (BKN)    |
| Bombay Gold (BG)        | Jewelers Gold (JG)  | Satin Cooper (SCU)    |

### **SPECIFICATION DRAWING:**

# 

## **AVAILABLE HANDLES:**

T670





T673





T670

COMPLIANCES: