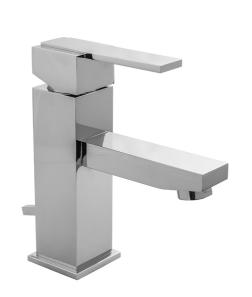

# CUBIX® Single Hole Faucet with Fully Polished & Plated Pop-Up

Drain

Model #: 3377-836-

### **FEATURES:**

- Single lever faucet including fully polished & plated pop-up drain
- ADA compliant
- All brass body, ceramic cartridge
- Stationary Spout
- $\bullet$  Stainless steel flex supplies included with  $^{3}/_{8}"$  O.D. female ends
- Spout Hole Size: 1 <sup>3</sup>/<sub>8</sub>" 1 <sup>3</sup>/<sub>4</sub>"
- Available Flow Rates: 1.5, 1.2, & 0.5 GPM. Additional flow rate (aerator) options available. Contact JACLO