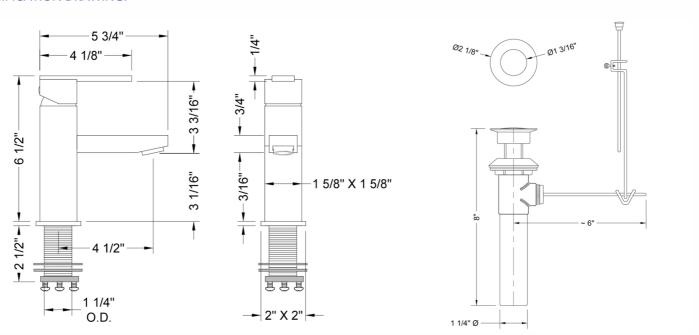

flow rate (aerator) options available. Contact JACLO

#### **AVAILABLE FINISHES:**

| Polished Chrome (PCH)   | Satin Chrome (SC)   | Bronze Umber (BU)     |
|-------------------------|---------------------|-----------------------|
| Satin Nickel (SN)       | Pewter (PEW)        | Caramel Bronze (CB)   |
| Polished Nickel (PN)    | Antique Brass (AB)  | Antique Copper (ACU)  |
| Oil-Rubbed Bronze (ORB) | Polished Brass (PB) | Polished Copper (PCU) |
| Vintage Bronze (VB)     | Satin Brass (SB)    | Rose Gold (RG)        |
| Matte Black (MBK)       | Satin Gold (SG)     | Polished Gold (PG)    |
| Black Nickel (BKN)      | Bombay Gold (BG)    | Jewelers Gold (JG)    |
|                         |                     |                       |

Satin Cooper (SCU)

#### SPECIFICATION DRAWING:



## **COMPLIANCES:**

Complies with: ASME A112.18.1-2012/CSA B125.1-12