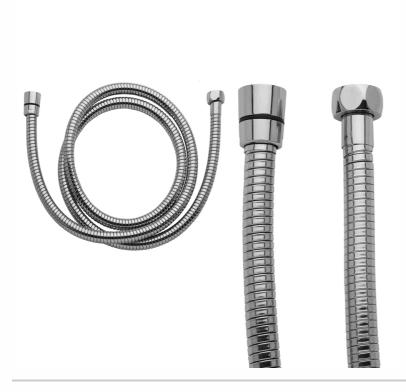

## 60" Stretchable Stainless Steel Hose

## **FEATURES:**

- Stainless steel stretchable handshower hose
- 1/2" Female threads
- Hoses stretch from 60"-79"
- Brass hex nut is on one end of the hose, and a brass conical nut to hold the handshower is on the other end
- Attach handshower to conical end of hose
- Available in STAINLESS STEEL ONLY