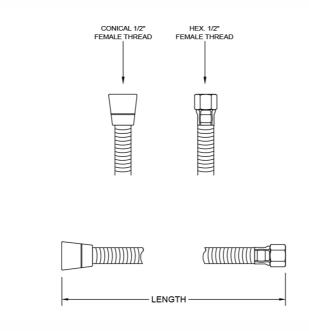

## **FEATURES:**

- Stainless steel stretchable handshower hose
- 1/2" Female threads
- Hoses stretch from 60"-79"
- Brass hex nut is on one end of the hose, and a brass conical nut to hold the handshower is on the other end
- Attach handshower to conical end of hose
- Available in STAINLESS STEEL ONLY

## SPECIFICATION DRAWING:

| PART# DESCRIPTION LENGTH  3460-SS STRETCHABLE STAINLESS STEEL HOSE 60" 60"  3479-SS STRETCHABLE STAINLESS STEEL HOSE 79" 79" | STAINLESS STEEL STRETCHABLE HANDSHOWER HOSE |                                      |        |  |
|------------------------------------------------------------------------------------------------------------------------------|---------------------------------------------|--------------------------------------|--------|--|
|                                                                                                                              | PART#                                       | DESCRIPTION                          | LENGTH |  |
| 3479-SS STRETCHABLE STAINLESS STEEL HOSE 79" 79"                                                                             | 3460-SS                                     | STRETCHABLE STAINLESS STEEL HOSE 60" | 60"    |  |
|                                                                                                                              | 3479-SS                                     | STRETCHABLE STAINLESS STEEL HOSE 79" | 79"    |  |