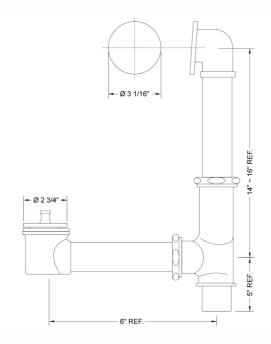

## SPECIFICATION DRAWING:

## **FEATURES:**

- FITS MOST MANUFACTURERS' TUBS 14"-16" DEEP
- 6" SHOE LENGTH
- 1  $\frac{1}{2}$ " IPS course thread brass Gerber style shoe & tee
- Brass no hole round decorative faceplate
- Lift & turn drain plug
- 1 <sup>1</sup>/<sub>2</sub>" O.D. 17 gauge brass tubing
- All brass construction
- Overflow height & shoe length can be cut to size (if required)