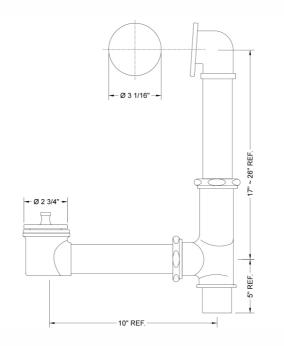

|
|-------------------------|-------------------------|----------------------|
| Satin Nickel (SN)       | Pewter (PEW)            | Caramel Bronze (CB)  |
| Polished Nickel (PN)    | Antique Brass (AB)      | Antique Copper (ACU) |
| Oil-Rubbed Bronze (ORB) | Polished Brass (PB)     | Polished Copper (PCU |
| Vintage Bronze (VB)     | Satin Brass (SB)        | Rose Gold (RG)       |
| Matte Black (MBK)       | Satin Gold (SG)         | Polished Gold (PG)   |
| Black Nickel (BKN)      | Bombay Gold (BG)        | Jewelers Gold (JG)   |
| Europa Bronze (EB)      | White (WH)              | Sedona Beige (SDB)   |
| Tristan Brass (TB)      | Unlacquered Brass (ULB) | Satin Cooper (SCU)   |
|                         |                         |                      |

## SPECIFICATION DRAWING: