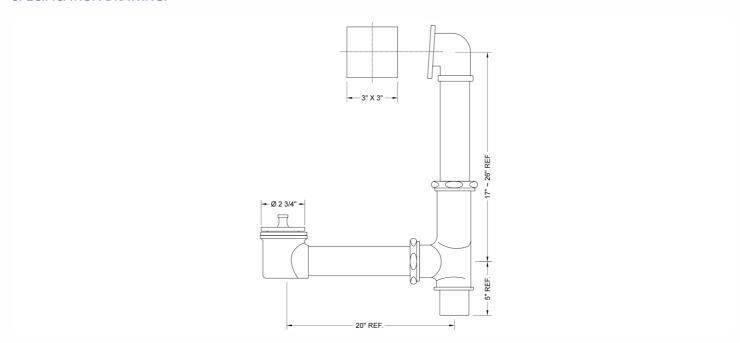

## SPECIFICATION DRAWING:

## **FEATURES:**

- FITS MOST MANUFACTURERS' TUBS 17"-26" DEEP
- 20" SHOE LENGTH
- 1  $^{1}/_{2}$ " IPS course thread brass Gerber style shoe & tee
- Brass no hole square decorative faceplate
- Lift & turn drain plug
- 1 <sup>1</sup>/<sub>2</sub>" O.D. 17 gauge brass tubing
- All brass construction
- Overflow height & shoe length can be cut to size (if required)