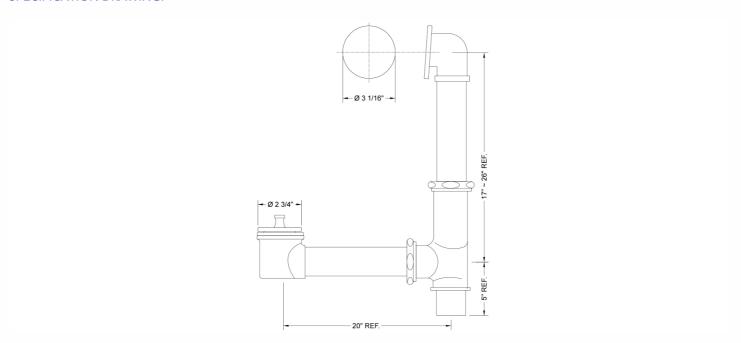

## SPECIFICATION DRAWING:

## **FEATURES:**

- FITS MOST MANUFACTURERS' TUBS 17"-26" DEEP
- 20" SHOE LENGTH
- 1  $^{1}/_{2}$ " IPS course thread brass Gerber style shoe & tee
- Brass no hole round decorative faceplate
- Lift & turn drain plug
- 1 <sup>1</sup>/<sub>2</sub>" OD 17 gauge brass tubing
- All brass construction
- Overflow height & shoe length can be cut to size (if required)