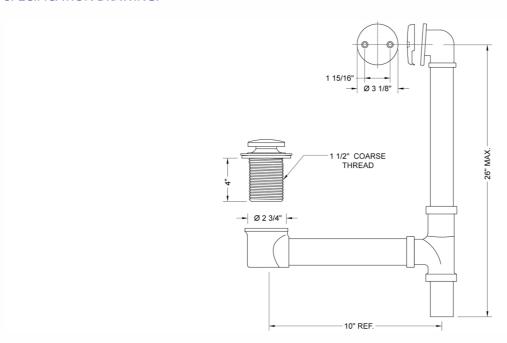

|
|-------------------------|-------------------------|----------------------|
| Satin Nickel (SN)       | Pewter (PEW)            | Caramel Bronze (CB)  |
| Polished Nickel (PN)    | Antique Brass (AB)      | Antique Copper (ACU  |
| Oil-Rubbed Bronze (ORB) | Polished Brass (PB)     | Polished Copper (PCU |
| Vintage Bronze (VB)     | Satin Brass (SB)        | Rose Gold (RG)       |
| Matte Black (MBK)       | Satin Gold (SG)         | Polished Gold (PG)   |
| Black Nickel (BKN)      | Bombay Gold (BG)        | Jewelers Gold (JG)   |
| Europa Bronze (EB)      | White (WH)              | Sedona Beige (SDB)   |
| Tristan Brass (TB)      | Unlacquered Brass (ULB) | Satin Cooper (SCU)   |
|                         |                         |                      |

## SPECIFICATION DRAWING: