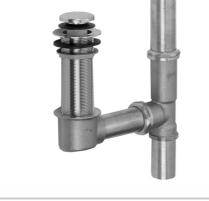

## Brass Tub Drain Toe Control with Faceplate (2 Hole) for Extra Thick Tubs & Standing Tub Wastes Model #:360-75-

## FEATURES:

- 10" length from center of shoe
- Adjusts to a maximum of 26"
- For use in bathtubs up to 4½" thick
- Heavy brass strainer body
- Heavy 17 gauge brass tubing
- Brass Gerber style show elbow
- 1½" IPS coarse thread shoe elbow
- Brass cap on the control mechanism
- CUSTOM LENGTHS AVAILABLE, Contact JACLO for pricing & availability