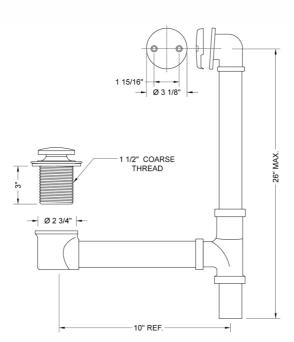

## FEATURES:

- 10" length from center of shoe
- Adjusts to a maximum of 26"
- For use in bathtubs up to 4½" thick
- Heavy brass strainer body
- Heavy 17 gauge brass tubing
- Brass Gerber style show elbow
- 1½" IPS coarse thread shoe elbow
- Brass cap on the control mechanism
- CUSTOM LENGTHS AVAILABLE, Contact JACLO for pricing & availability

## SPECIFICATION DRAWING:

JACLO INDUSTRIES | CRANFORD, NJ | 908.653.4433 | INFO@JACLO.COM | JACLO.COM