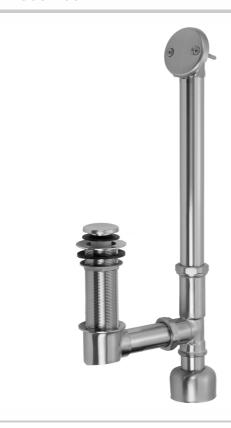

# Brass Tub Drain Toe Control with Faceplate (2 Hole) for Extra Thick Tubs & Standing Tub Wastes Fully Polished & Plated

#### **FEATURES:**

- ALL EXPOSED PARTS FULLY POLISHED AND PLATED
- 10" length from center of shoe
- Adjusts to a maximum of 26"
- For use in bathtubs up to 4½" thick
- Heavy brass strainer body
- Heavy 17 gauge brass tubing
- Brass Gerber style show elbow
- 1½" IPS coarse thread shoe elbow
- Brass cap on the control mechanism
- CUSTOM LENGTHS AVAILABLE, Contact JACLO for pricing & availability