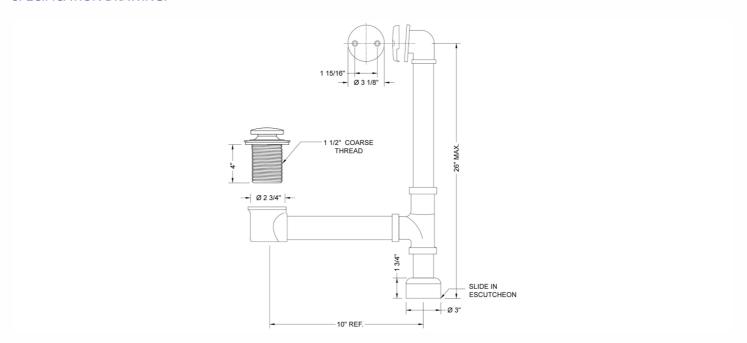

#### SPECIFICATION DRAWING:

#### **FEATURES:**

- ALL EXPOSED PARTS FULLY POLISHED AND PLATED
- 10" length from center of shoe
- Adjusts to a maximum of 26"
- For use in bathtubs up to 4½" thick
- Heavy brass strainer body
- Heavy 17 gauge brass tubing
- Brass Gerber style show elbow
- 1½" IPS coarse thread shoe elbow
- Brass cap on the control mechanism
- CUSTOM LENGTHS AVAILABLE, Contact JACLO for pricing & availability