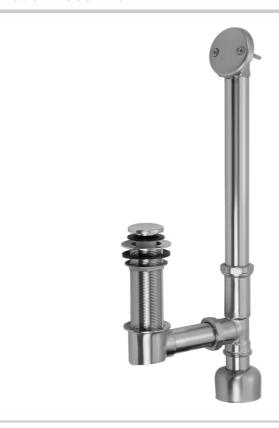

# Brass Tub Drain Toe Control with Faceplate (2 Hole) for Extra Thick Tubs & Standing Tub Wastes Fully Polished & Plated

#### **FEATURES:**

- ALL EXPOSED PARTS FULLY POLISHED AND PLATED
- 10" length from center of shoe
- Adjusts to a maximum of 26"
- For use in bathtubs up to 4½" thick
- Heavy brass strainer body
- Heavy 17 gauge brass tubing
- Brass Gerber style show elbow
- 1½" IPS coarse thread shoe elbow
- Brass cap on the control mechanism
- CUSTOM LENGTHS AVAILABLE, Contact JACLO for pricing & availability