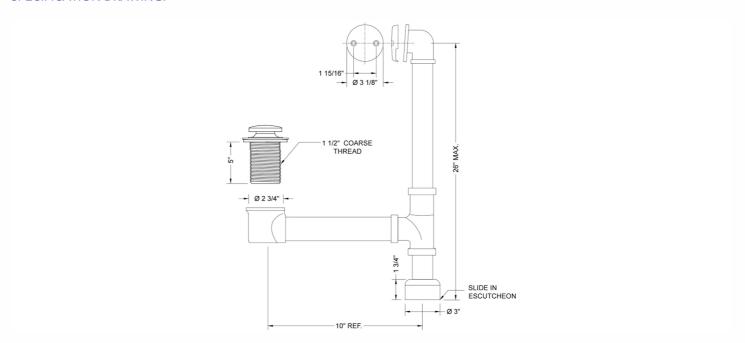

#### SPECIFICATION DRAWING:

#### **FEATURES:**

- ALL EXPOSED PARTS FULLY POLISHED AND PLATED
- 10" length from center of shoe
- Adjusts to a maximum of 26"
- For use in bathtubs up to 4½" thick
- Heavy brass strainer body
- Heavy 17 gauge brass tubing
- Brass Gerber style show elbow
- 1½" IPS coarse thread shoe elbow
- Brass cap on the control mechanism
- CUSTOM LENGTHS AVAILABLE, Contact JACLO for pricing & availability