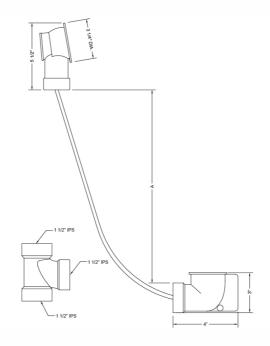

## **SPECIFICATION DRAWING:**

| PVC BATH WASTE & OVERFLOW |         |              |
|---------------------------|---------|--------------|
| PART#                     | A       | CABLE LENGTH |
| 370-LT                    | 12"-16" | 17"          |
| 372-LT                    | 17"-24" | 27"          |
| 374-LT                    | 23"-27" | 33"          |
| 376-LT                    | 28"-29" | 43"          |
| ABS BATH WASTE & OVERFLOW |         |              |
| 371-LT                    | 12"-16" | 17"          |
| 373-LT                    | 17"-24" | 27"          |
| 375-LT                    | 23"-27" | 33"          |
| 377-LT                    | 28"-29" | 43"          |