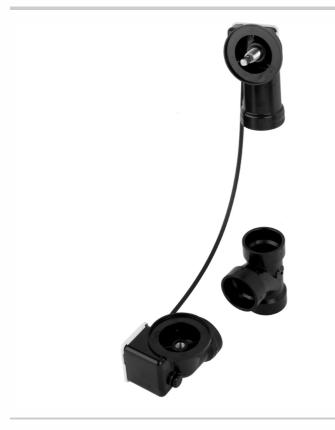

## ABS Bath Waste and Overflow Subassembly (Geberit)

## Model #:373-LT

## **FEATURES:**

- Designed to fit most manufacturers' bath and whirlpool tubs from 17" to 24" deep
- 27" cable length For 1½" ABS Schedule 40
- Stainless steel cable for strength and durability
- Complements both contemporary and traditional styling
- Geberit subassemblies
- SUBASSEMBLIES ONLY