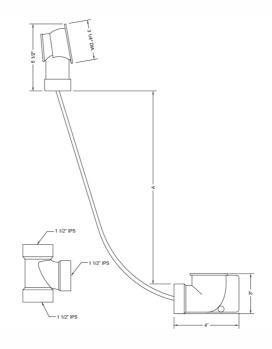

## **SPECIFICATION DRAWING:**

| PVC BATH WASTE & OVERFLOW |         |              |
|---------------------------|---------|--------------|
| PART#                     | A       | CABLE LENGTH |
| 370-LT                    | 12"-16" | 17"          |
| 372-LT                    | 17"-24" | 27"          |
| 374-LT                    | 23"-27" | 33"          |
| 376-LT                    | 28"-29" | 43"          |
| ABS BATH WASTE & OVERFLOW |         |              |
| 371-LT                    | 12"-16" | 17"          |
| 373-LT                    | 17"-24" | 27"          |
| 375-LT                    | 23"-27" | 33"          |
| 377-LT                    | 28"-29" | 43"          |