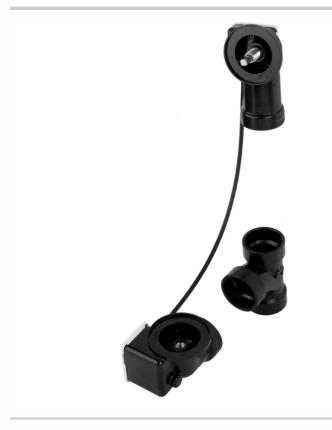

## ABS Bath Waste and Overflow Subassembly (Geberit)

## Model #:375-LT

## **FEATURES:**

- Designed to fit most manufacturers' bath and whirlpool tubs from 23" to 27" deep
- 33" cable length For 1½" ABS Schedule 40
- Stainless steel cable for strength and durability
- Complements both contemporary and traditional styling
- Geberit subassemblies
- SUBASSEMBLIES ONLY