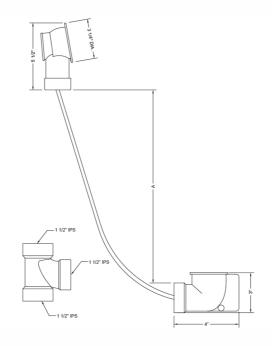

## **SPECIFICATION DRAWING:**

| PVC BATH WASTE & OVERFLOW |         |              |
|---------------------------|---------|--------------|
| PART#                     | A       | CABLE LENGTH |
| 370-LT                    | 12"-16" | 17"          |
| 372-LT                    | 17"-24" | 27"          |
| 374-LT                    | 23"-27" | 33"          |
| 376-LT                    | 28"-29" | 43"          |
| ABS BATH WASTE & OVERFLOW |         |              |
| 371-LT                    | 12"-16" | 17"          |
| 373-LT                    | 17"-24" | 27"          |
| 375-LT                    | 23"-27" | 33"          |
| 377-LT                    | 28"-29" | 43"          |