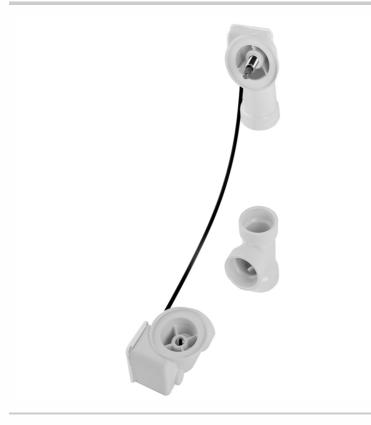

## PVC Bath Waste and Overflow Subassembly (Geberit)

## Model #:376-LT

## **FEATURES:**

- Designed to fit most manufacturers' bath and whirlpool tubs from 28" to 29" deep
- 43" cable length
  For 1½" PVC Schedule 40
- Stainless steel cable for strength and durability
- Complements both contemporary and traditional styling
- Geberit subassemblies
- SUBASSEMBLIES ONLY