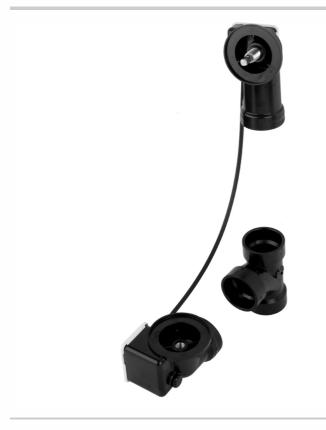

## ABS Bath Waste and Overflow Subassembly (Geberit)

## Model #:377-LT

## **FEATURES:**

- Designed to fit most manufacturers' bath and whirlpool tubs from 28" to 29" deep
- 43" cable length For 1½" ABS Schedule 40
- Stainless steel cable for strength and durability
- Complements both contemporary and traditional styling
- Geberit subassemblies
- SUBASSEMBLIES ONLY