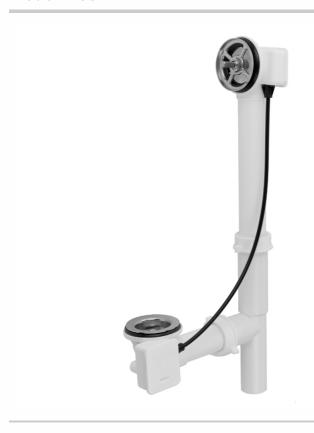

## PVC Tubular Bath Waste and Overflow Subassembly (Geberit)

## Model #: 382-LT

## **FEATURES:**

- Designed to fit most manufacturers' bath and whirlpool tubs from 12"-16" deep
- 17" cable length
- Stainless steel cable for strength and durability
- Geberit subassemblies
- SUBASSEMBLIES ONLY
- 1<sup>1</sup>/<sub>2</sub>" PVC tubular