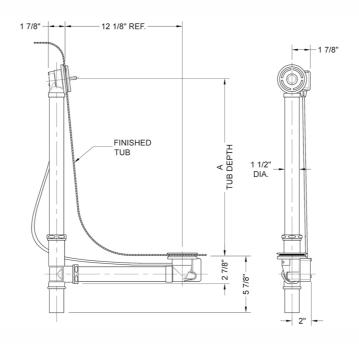

## SPECIFICATION DRAWING:

| 1 1/2" PVC TUBULAR |                |                 |
|--------------------|----------------|-----------------|
| PART. #            | A<br>TUB DEPTH | CABLE<br>LENGTH |
| 382-LT             | 12" - 16"      | 17"             |
| 383-LT             | 17" - 24"      | 27"             |
| 384-LT             | 23" - 27"      | 33"             |