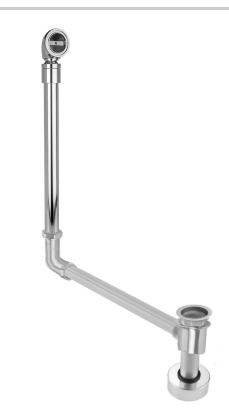

## Exposed Direct Outlet Tub Drain with Pivot Neck Model #: 399-1537-

#### **FEATURES**:

- All brass construction exposed ball joint overflow drain for use with sub floor shoe-tubing
- Neck pivots at ball joint for easy installation
- Works with 501/513/512 faceplates (sold separately)
- Faceplate screw extension included