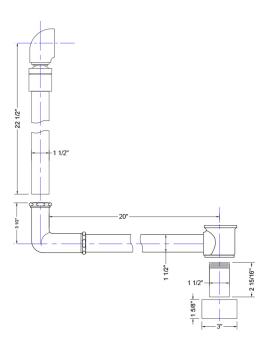

Bronze Umber (BU) Caramel Bronze (CB) Antique Copper (ACU) Polished Copper (PCU) Matte Black (MBK) Black Nickel (BKN) Europa Bronze (EB) Tristan Brass (TB)

SPECIFICATION DRAWING: