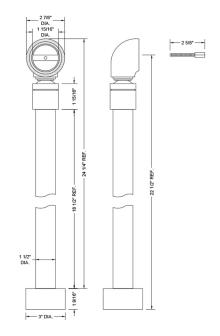

included

## **AVAILABLE FINISHES:**

| Polished Chrome (PCH)   | Satin Chrome (SC)   | Bronze Umber (BU)    |
|-------------------------|---------------------|----------------------|
| Satin Nickel (SN)       | Pewter (PEW)        | Caramel Bronze (CB)  |
| Polished Nickel (PN)    | Antique Brass (AB)  | Antique Copper (ACU) |
| Oil-Rubbed Bronze (ORB) | Polished Brass (PB) | Polished Copper (PCU |
| Vintage Bronze (VB)     | Satin Brass (SB)    | Matte Black (MBK)    |
| Satin Gold (SG)         | Polished Gold (PG)  | Black Nickel (BKN)   |
| Bombay Gold (BG)        | Jewelers Gold (JG)  | Europa Bronze (EB)   |
| White (WH)              | Sedona Beige (SDB)  | Tristan Brass (TB)   |
| Unlacquered Brass (ULB) | Satin Cooper (SCU)  |                      |

## **SPECIFICATION DRAWING:**