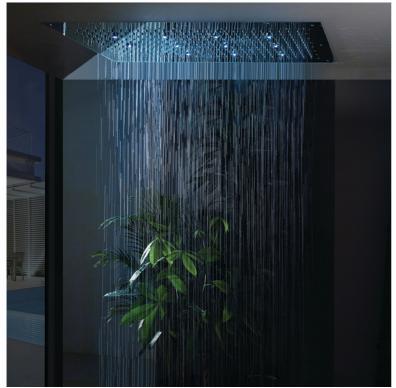

# 40" x 20" Chromatherapy RETTANGO FLAT Dream Light

## **FEATURES:**

- 40" x 20" rectangular dream light chromatherapy water feature
- Wall mounted control panel allows for fixed or color changing
- Two 1/2" male IPS connections with flexible hoses
- Thin minimal flat design for surface mounting
- 372 easy clean replaceable rubber jets12 low voltage color changing LED lights
- Input voltage 110V AC (transformer included)
- CE approved
- Control panel fits standard electrical box
- Requires minimum flow rate of 5.5 GPM
- Standard finish is chrome. For other finish options, contact JACLO for pricing & availability