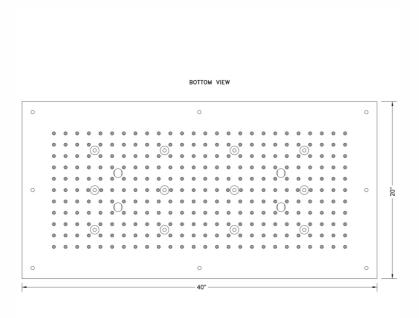

# 40" x 20" Chromatherapy RETTANGO FLAT Dream Light



# Model #: 4020-DLCT-



## **FEATURES:**

- 40" x 20" rectangular dream light chromatherapy water feature
- Wall mounted control panel allows for fixed or color changing
- Two 1/2" male IPS connections with flexible hoses
- Thin minimal flat design for surface mounting
- 372 easy clean replaceable rubber jets12 low voltage color changing LED lights
- Input voltage 110V AC (transformer included)
- CE approved
- Control panel fits standard electrical box
- Requires minimum flow rate of 5.5 GPM
- Standard finish is chrome. For other finish options, contact JACLO for pricing & availability

# **AVAILABLE FINISHES:**

Polished Chrome (PCH)

### SPECIFICATION DRAWING:



### SPRAY PATTERNS: