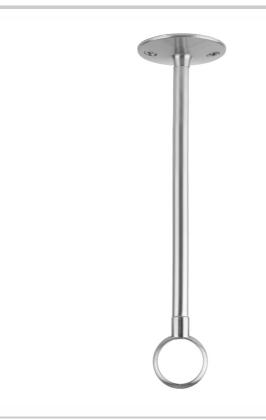

## 24" Ceiling Support Rod Model #:4024-

## **FEATURES:**

- Shower bar ceiling supportFor use with 7982- "L" bar
- Fully plated
- Can be used as support for long showerarms
- Custom lengths available up to 36"-contact JACLO