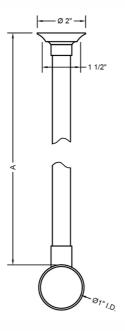

## **SPECIFICATION DRAWING:**

| CEILING SUPPORT ROD |                            |     |
|---------------------|----------------------------|-----|
| PART. #             | DESCRIPTION                | Α   |
| 4012                | SHOWER BAR CEILING SUPPORT | 12" |
| 4018                | SHOWER BAR CEILING SUPPORT | 18" |
| 4024-               | SHOWER BAR CEILING SUPPORT | 24" |
| 4030-               | SHOWER BAR CEILING SUPPORT | 30" |
| 4036-               | SHOWER BAR CEILING SUPPORT | 36" |