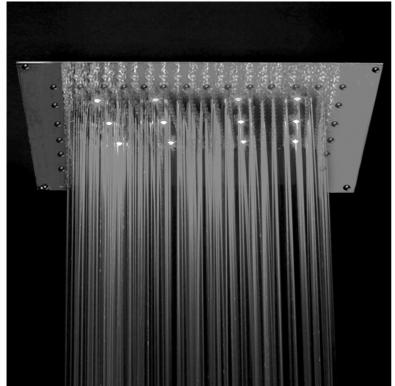

## **FEATURES:**

- 40" x 40" square dream light chromatherapy water feature rain
- Wall mounted control panel allows for fixed or color changing lights, or on/off
- Two 1/2" male IPS connections with flexible hoses
- Thin minimal flat design for surface mounting
- 324 easy clean replaceable rubber jets12 low voltage color changing LED lights
- Input voltage 110V AC (transformer included)
- CE approved
- Control panel fits standard electrical box
- Requires minimum flow rate of 5.5 GPM
- Standard finish is chrome. For other finish options, contact JACLO for pricing & availability