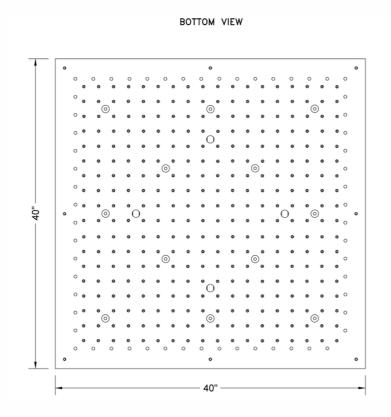

# 40" x 40" Chromatherapy QUADRATO FLAT Dream Light

## Model #: 4040-DLCT-



## **FEATURES:**

- 40" x 40" square dream light chromatherapy water feature rain
- Wall mounted control panel allows for fixed or color changing lights, or on/off
- Two 1/2" male IPS connections with flexible hoses
- Thin minimal flat design for surface mounting
- 324 easy clean replaceable rubber jets12 low voltage color changing LED lights
- Input voltage 110V AC (transformer included)
- CE approved
- Control panel fits standard electrical box
- Requires minimum flow rate of 5.5 GPM
- Standard finish is chrome. For other finish options, contact JACLO for pricing & availability

## **AVAILABLE FINISHES:**

Polished Chrome (PCH)

#### SPECIFICATION DRAWING:



#### SPRAY PATTERNS: