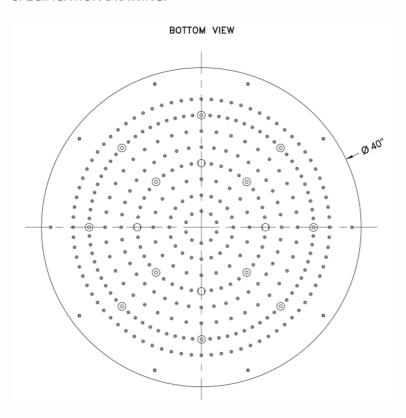

#### SPECIFICATION DRAWING:

## **FEATURES:**

- 40" round dream light chromatherapy water feature rain canopy
- Wall mounted control panel allows for fixed or color changing lights, or on/off
- Two ½" male IPS connections with flexible hoses
  Thin minimal flat design for surface mounting
- 318 easy clean replaceable rubber jets
- 12 low voltage color changing LED lights
  Input voltage 110V AC (transformer included)
- CE approved
- Control panel fits standard electrical box
- Requires minimum flow rate of 5.5 GPM
- Standard finish is chrome. For other finish options, contact JACLO for pricing & availability