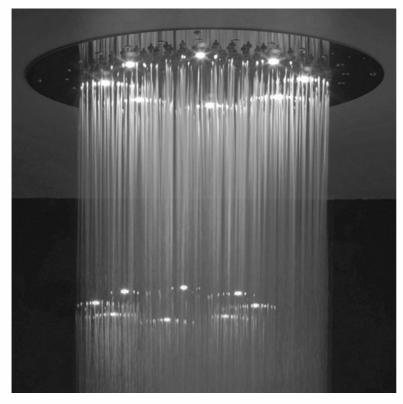

## **FEATURES:**

- 40" round dream light chromatherapy water feature rain canopy
- Wall mounted control panel allows for fixed or color changing lights, or on/off
- Two ½" male IPS connections with flexible hoses
  Thin minimal flat design for surface mounting
- 318 easy clean replaceable rubber jets
- 12 low voltage color changing LED lights
  Input voltage 110V AC (transformer included)
- CE approved
- Control panel fits standard electrical box
- Requires minimum flow rate of 5.5 GPM
- Standard finish is chrome. For other finish options, contact JACLO for pricing & availability