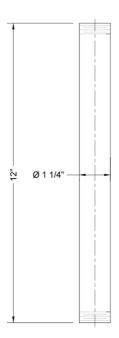

#### **SPECIFICATION DRAWING:**

# 1 ¼" O.D. x 12" Threaded Both Ends Extension Tube

### **FEATURES:**

- 1¹/₄" O.D. x 12" 17 gauge threaded both ends tube
  Replaces existing 1¹/₄" tube in basin drain