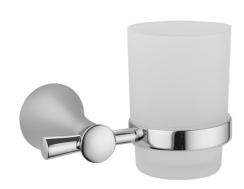

## Cranford Toothbrush Holder

Model #: 4460-TH-

## **FEATURES:**

- All brass holder with glass tumblerUniversal mounting hardware included
- Includes glass tumbler
  4 <sup>1</sup>/<sub>4</sub>" projection