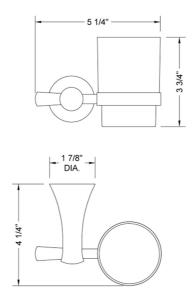

## **AVAILABLE FINISHES:**

| Polished Chrome (PCH)   | Satin Chrome (SC)   | Bronze Umber (BU)     |
|-------------------------|---------------------|-----------------------|
| Satin Nickel (SN)       | Pewter (PEW)        | Caramel Bronze (CB)   |
| Polished Nickel (PN)    | Antique Brass (AB)  | Antique Copper (ACU)  |
| Oil-Rubbed Bronze (ORB) | Polished Brass (PB) | Polished Copper (PCU) |
| Vintage Bronze (VB)     | Satin Brass (SB)    | Rose Gold (RG)        |
| Matte Black (MBK)       | Satin Gold (SG)     | Polished Gold (PG)    |
| Black Nickel (BKN)      | Bombay Gold (BG)    | Jewelers Gold (JG)    |
| Europa Bronze (EB)      | White (WH)          | Sedona Beige (SDB)    |
| Tristan Brass (TB)      | Satin Cooper (SCU)  |                       |

## **SPECIFICATION DRAWING:**