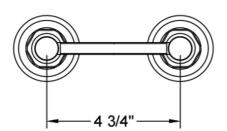

TURES:

- All brass double post toilet paper holder
- Universal mounting hardware included
- 3<sup>3</sup>/<sub>4</sub>" projection
- Easy removable roller



# AVAILABLE FINISHES:

| Polished Chrome (PCH)   | Sat |
|-------------------------|-----|
| Satin Nickel (SN)       | Pev |
| Polished Nickel (PN)    | Ant |
| Oil-Rubbed Bronze (ORB) | Pol |
| Vintage Bronze (VB)     | Sat |
| Matte Black (MBK)       | Sat |
| Black Nickel (BKN)      | Bor |
| Unlacquered Brass (ULB) | Sat |

S: Satin Chrome (SC) Pewter (PEW) Antique Brass (AB) Polished Brass (PB) Satin Brass (SB) Satin Gold (SG) Bombay Gold (BG) Satin Cooper (SCU)

Bronze Umber (BU) Caramel Bronze (CB) Antique Copper (ACU) Polished Copper (PCU) Rose Gold (RG) Polished Gold (PG) Jewelers Gold (JG)

#### **SPECIFICATION DRAWING:**



### ₩ 8/2 2 4 1 1 1 3 3/4" REF.