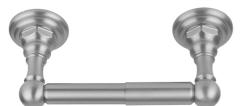

# Roaring 20's / Westfield Toilet Paper Holder Model #:4830-TP-

## FEATURES:

- All brass double post toilet paper holder
- Universal mounting hardware included
- 3<sup>3</sup>/<sub>4</sub>" projection
- Easy removable roller