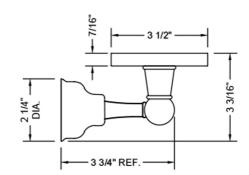

#### **SPECIFICATION DRAWING:**

# FRONT VIEW

### **FEATURES:**

- All brass & glass soap dishUniversal mounting hardware included
- 4 <sup>3</sup>/<sub>4</sub>" projection
  6"x <sup>7</sup>/<sub>16</sub>" thick glass dish