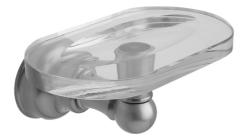

### **FEATURES:**

- All brass & glass soap dishUniversal mounting hardware included
- 4 <sup>3</sup>/<sub>4</sub>" projection
  6"x <sup>7</sup>/<sub>16</sub>" thick glass dish