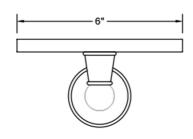

INISHES:**

| Polished Chrome (PCH)   | Satin Chrome (SC)   | Bronze Umber (BU)     |
|-------------------------|---------------------|-----------------------|
| Satin Nickel (SN)       | Pewter (PEW)        | Caramel Bronze (CB)   |
| Polished Nickel (PN)    | Antique Brass (AB)  | Antique Copper (ACU)  |
| Oil-Rubbed Bronze (ORB) | Polished Brass (PB) | Polished Copper (PCU) |
| Vintage Bronze (VB)     | Satin Brass (SB)    | Rose Gold (RG)        |
| Matte Black (MBK)       | Satin Gold (SG)     | Polished Gold (PG)    |
| Black Nickel (BKN)      | Bombay Gold (BG)    | Jewelers Gold (JG)    |
| Europa Bronze (EB)      | White (WH)          | Sedona Beige (SDB)    |
| Tristan Brass (TB)      | Satin Cooper (SCU)  |                       |

#### **SPECIFICATION DRAWING:**

# FRONT VIEW



# SIDE VIEW