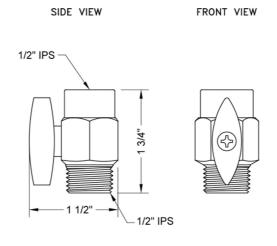

**AVAILABLE FINISHES:**

| Polished Chrome (PCH)   | Satin Chrome (SC)   | Bronze Umber (BU)     |
|-------------------------|---------------------|-----------------------|
| Satin Nickel (SN)       | Pewter (PEW)        | Caramel Bronze (CB)   |
| Polished Nickel (PN)    | Antique Brass (AB)  | Antique Copper (ACU)  |
| Oil-Rubbed Bronze (ORB) | Polished Brass (PB) | Polished Copper (PCU) |
| Vintage Bronze (VB)     | Satin Brass (SB)    | Rose Gold (RG)        |
| Matte Black (MBK)       | Satin Gold (SG)     | Polished Gold (PG)    |
| Black Nickel (BKN)      | Bombay Gold (BG)    | Jewelers Gold (JG)    |
| Europa Bronze (EB)      | White (WH)          | Sedona Beige (SDB)    |
| Tristan Brass (TB)      | Satin Cooper (SCU)  |                       |

#### **SPECIFICATION DRAWING:**