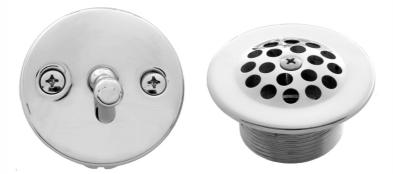

## Trip Lever Faceplate and Grid Strainer with 1 <sup>1</sup>/<sub>2</sub>" Coarse Thread Body Model #:520-

## FEATURES:

- Heavy brass strainer body with 2 hole strainer and screw
- 1½" IPS coarse thread body
- Brass trip lever faceplate with screws
- Fits Gerber, JACLO and most other manufacturers