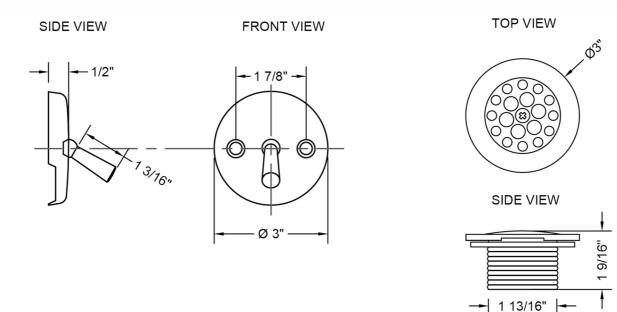

## AVAILABLE FINISHES:

| Polished Chrome (PCH)   | Satin Chrome (SC)       |
|-------------------------|-------------------------|
| Satin Nickel (SN)       | Pewter (PEW)            |
| Polished Nickel (PN)    | Antique Brass (AB)      |
| Oil-Rubbed Bronze (ORB) | Polished Brass (PB)     |
| Vintage Bronze (VB)     | Satin Brass (SB)        |
| Matte Black (MBK)       | Satin Gold (SG)         |
| Black Nickel (BKN)      | Bombay Gold (BG)        |
| Europa Bronze (EB)      | White (WH)              |
| Tristan Brass (TB)      | Unlacquered Brass (ULB) |

Bronze Umber (BU) Caramel Bronze (CB) Antique Copper (ACU) Polished Copper (PCU) Rose Gold (RG) Polished Gold (PG) Jewelers Gold (JG) Sedona Beige (SDB) Satin Cooper (SCU)

Confidence from start to finish?

## SPECIFICATION DRAWING: