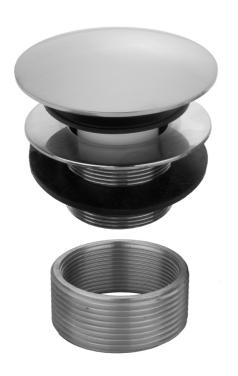

# Round Top Toe Control Tub Drain

### **FEATURES:**

- $\bullet$  Design with bushing allows for use with 1  $^3/_8$  " fine thread and 1  $^1/_2$  " coarse thread drains
- Brass 3" round top
- Push down to open or close bath tub drain
- Brass body
- Spring loaded internal mechanism for easy use
- Fits JACLO, Watco, Gerber and most other manufacturers