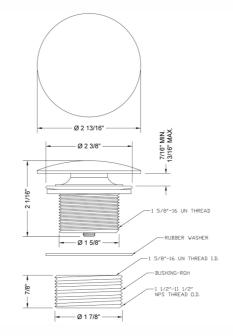

----------------------|-------------------------|----------------------|
| Satin Nickel (SN)       | Pewter (PEW)            | Caramel Bronze (CB)  |
| Polished Nickel (PN)    | Antique Brass (AB)      | Antique Copper (ACU  |
| Oil-Rubbed Bronze (ORB) | Polished Brass (PB)     | Polished Copper (PCU |
| Vintage Bronze (VB)     | Satin Brass (SB)        | Rose Gold (RG)       |
| Matte Black (MBK)       | Satin Gold (SG)         | Polished Gold (PG)   |
| Black Nickel (BKN)      | Bombay Gold (BG)        | Jewelers Gold (JG)   |
| Europa Bronze (EB)      | White (WH)              | Sedona Beige (SDB)   |
| Tristan Brass (TB)      | Unlacquered Brass (ULB) | Satin Cooper (SCU)   |
|                         |                         |                      |

#### **SPECIFICATION DRAWING:**