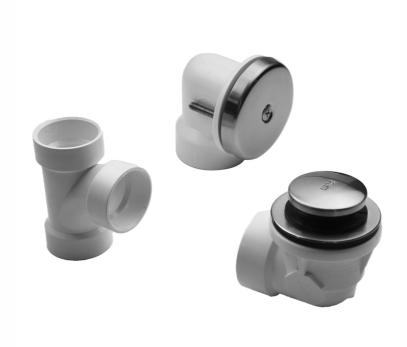

# Toe-Control Drain Strainer With Faceplate (Single Hole) Half Kit

### **FEATURES:**

- Toe control drain half kit with brass single hole faceplate
- Push down to open or close bath tub drain
- Spring loaded internal mechanism for easy use
- All half kits contain overflow elbow, drain shoe, tee, & trim kit
- PVC pipe not included