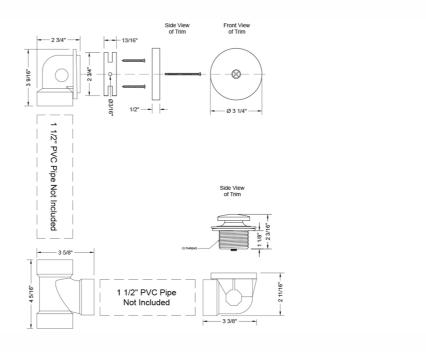

Chrome (PCH)   | Satin Chrome (SC)       | Bronze Umber (BU)     |
|-------------------------|-------------------------|-----------------------|
| Satin Nickel (SN)       | Pewter (PEW)            | Caramel Bronze (CB)   |
| Polished Nickel (PN)    | Antique Brass (AB)      | Antique Copper (ACU)  |
| Oil-Rubbed Bronze (ORB) | Polished Brass (PB)     | Polished Copper (PCU) |
| Vintage Bronze (VB)     | Satin Brass (SB)        | Rose Gold (RG)        |
| Matte Black (MBK)       | Satin Gold (SG)         | Polished Gold (PG)    |
| Black Nickel (BKN)      | Bombay Gold (BG)        | Jewelers Gold (JG)    |
| Europa Bronze (EB)      | White (WH)              | Sedona Beige (SDB)    |
| Tristan Brass (TB)      | Unlacquered Brass (ULB) | Satin Cooper (SCU)    |

#### SPECIFICATION DRAWING: