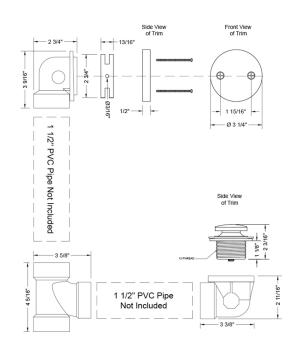

hrome (PCH)   | Satin Chrome (SC)       | Bronze Umber (BU)     |
|-------------------------|-------------------------|-----------------------|
| Satin Nickel (SN)       | Pewter (PEW)            | Caramel Bronze (CB)   |
| Polished Nickel (PN)    | Antique Brass (AB)      | Antique Copper (ACU)  |
| Oil-Rubbed Bronze (ORB) | Polished Brass (PB)     | Polished Copper (PCU) |
| Vintage Bronze (VB)     | Satin Brass (SB)        | Rose Gold (RG)        |
| Matte Black (MBK)       | Satin Gold (SG)         | Polished Gold (PG)    |
| Black Nickel (BKN)      | Bombay Gold (BG)        | Jewelers Gold (JG)    |
| Europa Bronze (EB)      | White (WH)              | Sedona Beige (SDB)    |
| Tristan Brass (TB)      | Unlacquered Brass (ULB) |                       |

## **SPECIFICATION DRAWING:**