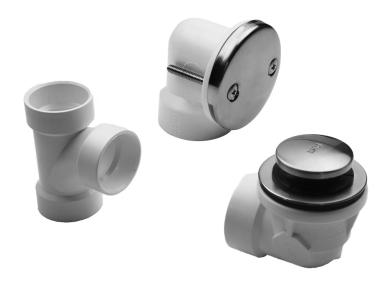

# Toe-Control Drain Strainer With Faceplate (Two Hole) Half Kit

#### **FEATURES:**

- Toe control drain half kit with brass two hole faceplate
- Push down to open or close bath tub drain
- Spring loaded internal mechanism for easy use
- All half kits contain overflow elbow, drain shoe, tee, & trim kit
- PVC pipe not included