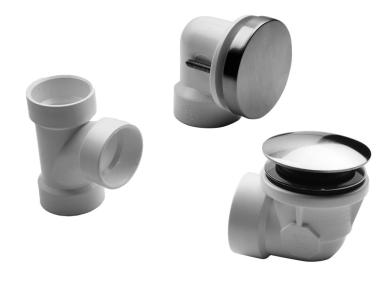

# Toe-Control Drain Strainer With Round No Hole Faceplate Half Kit

#### **FEATURES:**

- Round top toe control drain half kit with brass round no hole faceplate
- Push down to open or close bath tub drain
- Spring loaded internal mechanism for easy use
- All half kits contain overflow elbow, drain shoe, tee, & trim kit
- PVC pipe not included