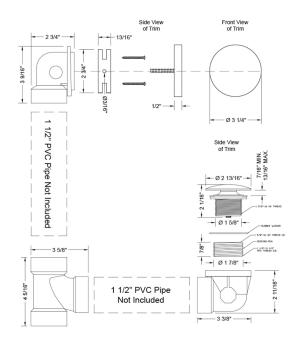

|
|-------------------------|---------------------------|-----------------------|
| Satin Nickel (SN)       | Pewter (PEW)              | Caramel Bronze (CB)   |
| Polished Nickel (PN)    | Antique Brass (AB)        | Antique Copper (ACU)  |
| Oil-Rubbed Bronze (ORB) | Polished Brass (PB)       | Polished Copper (PCU) |
| Vintage Bronze (VB)     | Satin Brass (SB)          | Rose Gold (RG)        |
| Matte Black (MBK)       | Satin Gold (SG)           | Polished Gold (PG)    |
| Black Nickel (BKN)      | Bombay Gold (BG)          | Jewelers Gold (JG)    |
| Europa Bronze (EB)      | White (WH)                | Sedona Beige (SDB)    |
| Triatan Prasa (TP)      | Unlanguaged Props (III P) |                       |

Tristan Brass (TB) Unlacquered Brass (ULB)

## **SPECIFICATION DRAWING:**