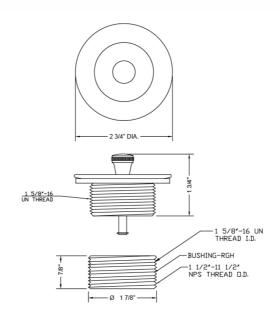

## Lift and Turn Tub Drain Strainer **Model #:538-**





## FEATURES:

- Lift & turn bath plug
- Design with bushing allows for use with 1  $^{3}\!/_{8}$  " fine thread or 1  $^{1}\!/_{2}$  " coarse thread drains
- Fits Gerber, JACLO & most other manufacturers

## AVAILABLE FINISHES:

Satin Chrome (SC) Pewter (PEW) Antique Brass (AB) Polished Brass (PB) Satin Brass (SB) Satin Gold (SG) Bombay Gold (BG) White (WH) Unlacquered Brass (ULB)

Bronze Umber (BU) Caramel Bronze (CB) Antique Copper (ACU) Polished Copper (PCU) Rose Gold (RG) Polished Gold (PG) Jewelers Gold (JG) Sedona Beige (SDB) Satin Cooper (SCU)

## SPECIFICATION DRAWING: