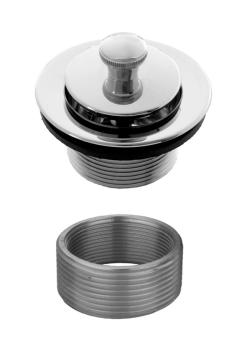

## Lift and Turn Tub Drain Strainer **Model #:538-**

## FEATURES:

- Lift & turn bath plug
- Design with bushing allows for use with 1  $^{3}\!/_{8}$  " fine thread or 1  $^{1}\!/_{2}$  " coarse thread drains
- Fits Gerber, JACLO & most other manufacturers