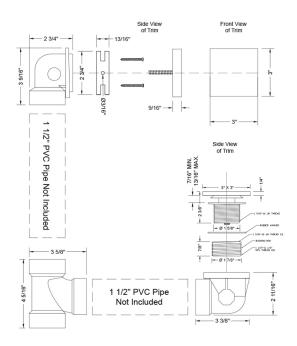

ed internal mechanism for easy use
- All half kits contain overflow elbow, drain shoe, tee, & trim kit
- PVC pipe not included

#### AVAILABLE FINISHES:

| Polished Chrome (PCH)   |
|-------------------------|
| Satin Nickel (SN)       |
| Polished Nickel (PN)    |
| Oil-Rubbed Bronze (ORB) |
| Vintage Bronze (VB)     |
| Matte Black (MBK)       |
| Black Nickel (BKN)      |
| Europa Bronze (EB)      |
| Tristan Brass (TB)      |
|                         |

Satin Chrome (SC) Pewter (PEW) Antique Brass (AB) Polished Brass (PB) Satin Brass (SB) Satin Gold (SG) Bombay Gold (BG) White (WH) Unlacquered Brass (ULB) Bronze Umber (BU) Caramel Bronze (CB) Antique Copper (ACU) Polished Copper (PCU) Rose Gold (RG) Polished Gold (PG) Jewelers Gold (JG) Sedona Beige (SDB)

### SPECIFICATION DRAWING: