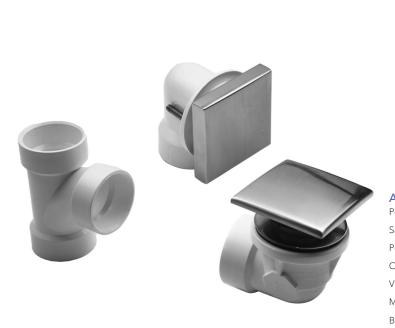

#### FEATURES:

- Square top toe control drain half kit with brass square no hole faceplate
- Push down to open or close bath tub drain
- Spring loaded internal mechanism for easy use
- All half kits contain overflow elbow, drain shoe, tee, & trim kit
- PVC pipe not included