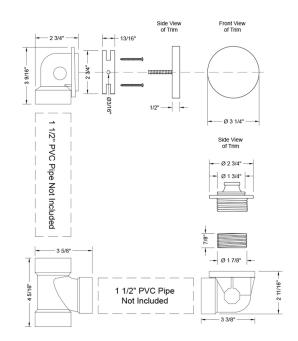

s (TB)

| Polished Chrome (PCH)   | Satin Chrome (SC)   | Bronze Umber (BU)     |
|-------------------------|---------------------|-----------------------|
| Satin Nickel (SN)       | Pewter (PEW)        | Caramel Bronze (CB)   |
| Polished Nickel (PN)    | Antique Brass (AB)  | Antique Copper (ACU)  |
| Oil-Rubbed Bronze (ORB) | Polished Brass (PB) | Polished Copper (PCU) |
| Vintage Bronze (VB)     | Satin Brass (SB)    | Rose Gold (RG)        |
| Matte Black (MBK)       | Satin Gold (SG)     | Polished Gold (PG)    |
| Black Nickel (BKN)      | Bombay Gold (BG)    | Jewelers Gold (JG)    |
| Europa Bronze (EB)      | White (WH)          | Sedona Beige (SDB)    |
|                         |                     |                       |

Unlacquered Brass (ULB)

# SPECIFICATION DRAWING: