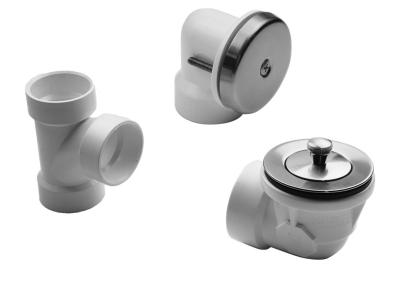

# Lift And Turn Drain Strainer With Faceplate (Single Hole) Half Kit

#### **FEATURES:**

- Lift & turn drain half kit with brass single hole faceplate
- All half kits contain overflow elbow, drain shoe, tee, & trim kit
- PVC pipe not included