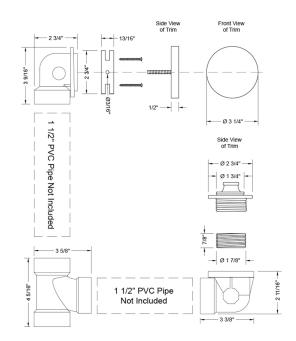

Brass (TB)

| Polished Chrome (PCH)   | Satin Chrome (SC)   | Bronze Umber (BU)    |
|-------------------------|---------------------|----------------------|
| Satin Nickel (SN)       | Pewter (PEW)        | Caramel Bronze (CB)  |
| Polished Nickel (PN)    | Antique Brass (AB)  | Antique Copper (ACU) |
| Oil-Rubbed Bronze (ORB) | Polished Brass (PB) | Polished Copper (PCU |
| Vintage Bronze (VB)     | Satin Brass (SB)    | Rose Gold (RG)       |
| Matte Black (MBK)       | Satin Gold (SG)     | Polished Gold (PG)   |
| Black Nickel (BKN)      | Bombay Gold (BG)    | Jewelers Gold (JG)   |
| Europa Bronze (EB)      | White (WH)          | Sedona Beige (SDB)   |
|                         |                     |                      |

Unlacquered Brass (ULB)

## **SPECIFICATION DRAWING:**