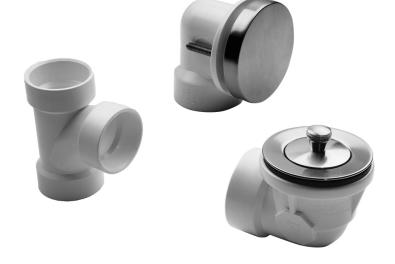

# Lift And Turn Drain Strainer With Round No Hole Faceplate Half Kit

# Model #:541-PVCHK-

#### **FEATURES:**

- Lift & turn drain half kit with brass round no hole faceplate
- $\bullet\,$  All half kits contain overflow elbow, drain shoe, tee,  $\stackrel{\cdot}{\&}$  trim kit
- PVC pipe not included