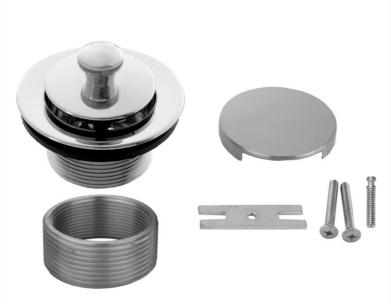

# Lift and Turn Tub Drain Strainer with Faceplate (No Hole)

### **FEATURES:**

- Lift & turn bath plug complete with brass round, no hole faceplate
- • Design with bushing allows for use with 1  $^3/_8$  " fine thread or 1  $^1/_2$  " coarse thread drains
- Fits Gerber, JACLO & most other manufacturers
- JACLO unique concealed mounting design