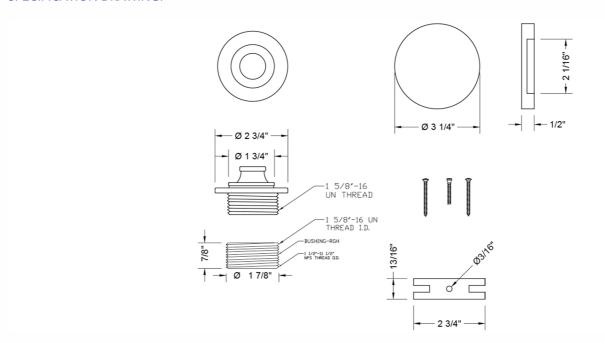

| Polished Chrome (PCH)  | Satin Chrome (SC)       | Bronze Umber (BU)     |
|------------------------|-------------------------|-----------------------|
| Satin Nickel (SN)      | Pewter (PEW)            | Caramel Bronze (CB)   |
| Polished Nickel (PN)   | Antique Brass (AB)      | Antique Copper (ACU)  |
| Oil-Rubbed Bronze (ORE | ) Polished Brass (PB)   | Polished Copper (PCU) |
| Vintage Bronze (VB)    | Satin Brass (SB)        | Rose Gold (RG)        |
| Matte Black (MBK)      | Satin Gold (SG)         | Polished Gold (PG)    |
| Black Nickel (BKN)     | Bombay Gold (BG)        | Jewelers Gold (JG)    |
| Europa Bronze (EB)     | White (WH)              | Sedona Beige (SDB)    |
| Tristan Brass (TB)     | Unlacquered Brass (ULB) | Satin Cooper (SCU)    |

#### SPECIFICATION DRAWING: