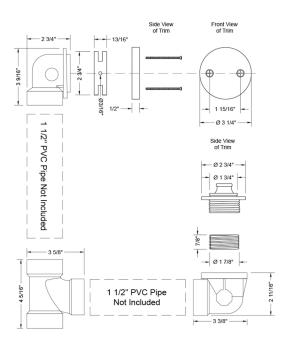

drain half kit with brass two hole faceplate
- All half kits contain overflow elbow, drain shoe, tee, & trim kit
- PVC pipe not included

### AVAILABLE FINISHES:

| Polished Chrome (PCH)  |
|------------------------|
| Satin Nickel (SN)      |
| Polished Nickel (PN)   |
| Oil-Rubbed Bronze (ORI |
| Vintage Bronze (VB)    |
| Matte Black (MBK)      |
| Black Nickel (BKN)     |
| Europa Bronze (EB)     |
| Tristan Brass (TB)     |
|                        |

Satin Chrome (SC)
Pewter (PEW)
Antique Brass (AB)
Polished Brass (PB)
Satin Brass (SB)
Satin Gold (SG)
Bombay Gold (BG)
White (WH)
Unlacquered Brass (ULB)

Bronze Umber (BU) Caramel Bronze (CB) Antique Copper (ACU) Polished Copper (PCU) Rose Gold (RG) Polished Gold (PG) Jewelers Gold (JG) Sedona Beige (SDB)

#### SPECIFICATION DRAWING: