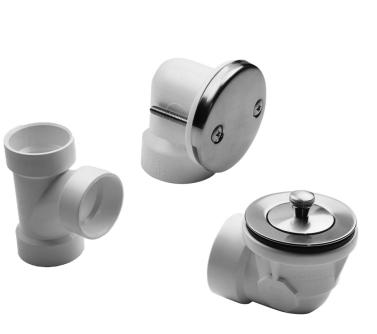

#### FEATURES:

- Lift & turn drain half kit with brass two hole faceplate
- All half kits contain overflow elbow, drain shoe, tee, & trim kit
- PVC pipe not included