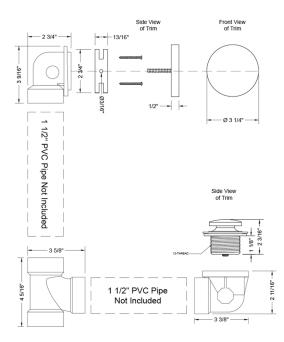

ring loaded internal mechanism for easy use
- All half kits contain overflow elbow, drain shoe, tee, & trim kit
- PVC pipe not included

#### AVAILABLE FINISHES:

| Polished Chrome (PCH)   |
|-------------------------|
| Satin Nickel (SN)       |
| Polished Nickel (PN)    |
| Oil-Rubbed Bronze (ORB) |
| Vintage Bronze (VB)     |
| Matte Black (MBK)       |
| Black Nickel (BKN)      |
| Europa Bronze (EB)      |
| Tristan Brass (TB)      |

Satin Chrome (SC) Pewter (PEW) Antique Brass (AB) Polished Brass (PB) Satin Brass (SB) Satin Gold (SG) Bombay Gold (BG) White (WH) Unlacquered Brass (ULB) Bronze Umber (BU) Caramel Bronze (CB) Antique Copper (ACU) Polished Copper (PCU) Rose Gold (RG) Polished Gold (PG) Jewelers Gold (JG) Sedona Beige (SDB) Satin Cooper (SCU)

### SPECIFICATION DRAWING: