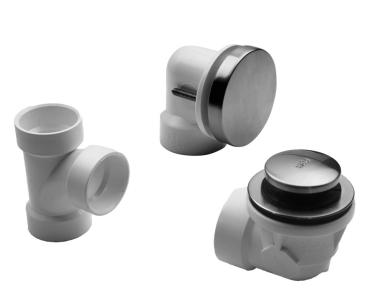

#### FEATURES:

- Round top toe control drain half kit with brass round no hole faceplate
- Push down to open or close bath tub drain
- Spring loaded internal mechanism for easy use
- All half kits contain overflow elbow, drain shoe, tee, & trim kit
- PVC pipe not included