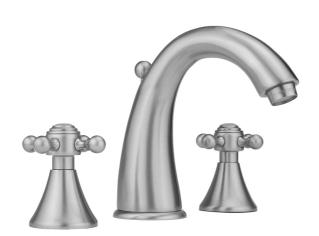

# Cranford Faucet with Ball Cross Handles & Fully Polished & Plated Pop-Up Drain

Model #: 5460-T677-836-

T677

# **FEATURES:**

- All brass 8" 12" widespread faucet includes fully polished & plated brass pop-up drain with overflow
- 1/4 turn ceramic valves
- Stationary Spout
- Available Flow Rates: 1.5, 1.2 & 0.5 GPM. Additional flow rate (aerator) options available. Contact JACLO.
- $5\frac{1}{2}$ " spout reach
- Spout Hole Size Min-Max: 1 1/4" 1 3/4"
- Valve Hole Size Min-Max: 1 1/8" 1 5/8"