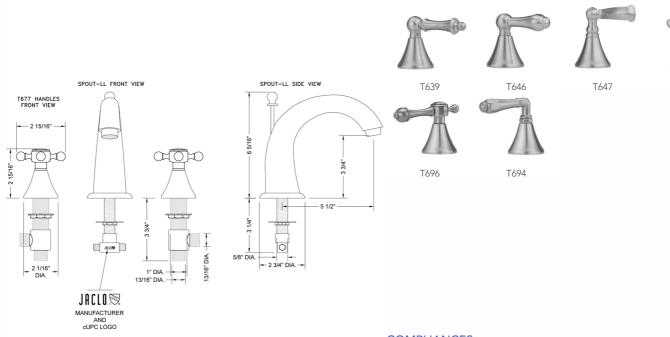

ES:**

| Polished Chrome (PCH)   | Satin Chrome (SC)   | Bronze Umber (BU)     |
|-------------------------|---------------------|-----------------------|
| Satin Nickel (SN)       | Pewter (PEW)        | Caramel Bronze (CB)   |
| Polished Nickel (PN)    | Antique Brass (AB)  | Antique Copper (ACU)  |
| Oil-Rubbed Bronze (ORB) | Polished Brass (PB) | Polished Copper (PCU) |
| Vintage Bronze (VB)     | Satin Brass (SB)    | Rose Gold (RG)        |
| Matte Black (MBK)       | Satin Gold (SG)     | Polished Gold (PG)    |
| Black Nickel (BKN)      | Bombay Gold (BG)    | Jewelers Gold (JG)    |
| Europa Bronze (EB)      | White (WH)          | Sedona Beige (SDB)    |
| Tristan Brass (TB)      | Satin Cooper (SCU)  |                       |

# SPECIFICATION DRAWING:

# **AVAILABLE HANDLES:**