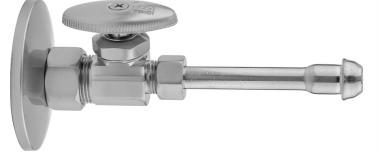

# Multi Turn Straight Pattern 5/8" O.D. Compression (Fits 1/2" Copper) x 3/8" O.D. Faucet Supply Kit with Oval Handle, and 20" Supply Tubes, Escutcheons Model #: 581-62-

## **FEATURES**:

- Complete Faucet Supply Kit
- Kit contains:
  - (2) Multi Turn Straight Pattern <sup>5</sup>/<sub>8</sub>" O.D. Compression (Fits  $1/_2$ " Copper) x  $3/_8$ " O.D. Supply Valve with Oval Handle P/N 581
  - (2) 20" Copper Supply Tubes P/N 662
  - (2) Escutcheon P/N 7463