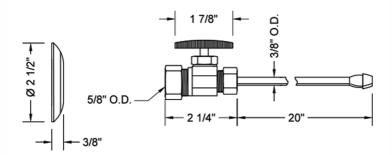

#### SPECIFICATION DRAWING:

| COMPONENTS                   |      |
|------------------------------|------|
| DESCRIPTION                  | QTY: |
| STRAIGHT VALVE - OVAL HANDLE | 2    |
| 20" X 3/8" O.D. SUPPLY TUBE  | 2    |
| ESCUTCHEON                   | 2    |