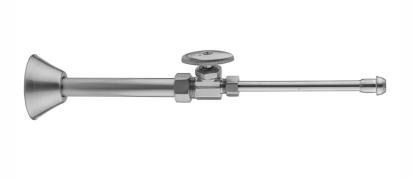

# Multi Turn Straight Pattern 5/8" O.D. Compression (Fits 1/2" Copper) x 3/8" O.D. Faucet Supply Kit with Oval Handle, 20" Supply Tubes, Cover Tubes, Escutcheons

Model #: 581-62CT-

#### **FEATURES:**

- Complete Faucet Supply Kit
- Kit contains:
  - $^{\circ}$  (2) Multi Turn Straight Pattern  $^{5}/_{8}$ " O.D. Compression (Fits  $^{1}/_{2}$ " Copper) x  $^{3}/_{8}$ " O.D. Supply Valve with Oval Handle P/N 581
  - o (2) 20" Copper Supply Tubes P/N 662
  - (2) Cover Tubes P/N 579
  - o (2) Escutcheons 7116

#### SPECIFICATION DRAWING:

| COMPONENTS                   |      |
|------------------------------|------|
| DESCRIPTION                  | QTY: |
| STRAIGHT VALVE - OVAL HANDLE | 2    |
| 20" X 3/8" O.D. SUPPLY TUBE  | 2    |
| 2 3/8" BELL ESCUTCHEON       | 2    |
| 5 1/4" COVER TUBE            | 2    |