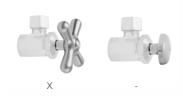

ns:
  - $^{\circ}$  (1) Multi Turn Straight Pattern  $^{5}/_{8}$ " O.D. Compression (Fits  $^{1}/_{2}$ " Copper) x  $^{3}/_{8}$ " O.D. Supply Valve with Oval Handle P/N 581
  - o (1) 12" Copper Supply Tubes P/N 771
  - o (1) Escutcheon P/N 7463



## **AVAILABLE FINISHES:**

Polished Chrome (PCH) Satin Chrome (SC)
Polished Nickel (PN) Antique Brass (AB)

Polished Brass (PB) Vintage Bronze (VB)

Satin Nickel (SN)

Oil-Rubbed Bronze (ORB)

### SPECIFICATION DRAWING:

| COMPONENTS                      |      |
|---------------------------------|------|
| DESCRIPTION                     | QTY: |
| STRAIGHT VALVE - OVAL HANDLE    | 1    |
| 12" X 3/8" O.D. SUPPLY TUBE     | 1    |
| ESCUTCHEON                      | 1    |
| PLASTIC FILL VALVE COUPLING NUT | 1    |



# **AVAILABLE HANDLES:**