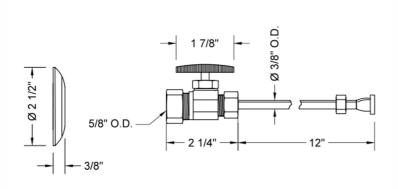

### SPECIFICATION DRAWING:

| COMPONENTS                      |      |
|---------------------------------|------|
| DESCRIPTION                     | QTY: |
| STRAIGHT VALVE - OVAL HANDLE    | 1    |
| 12" X 3/8" O.D. SUPPLY TUBE     | 1    |
| ESCUTCHEON                      | 1    |
| PLASTIC FILL VALVE COUPLING NUT | 1    |