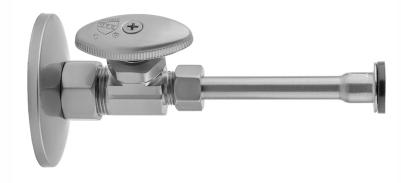

# Multi Turn Straight Pattern 5/8" O.D. Compression (Fits 1/2" Copper) x 3/8" O.D. Toilet Supply Kit with Oval Handle, 12" Supply Tube, Escutcheon

Model #: 581-71-

## **FEATURES:**

- Complete Toilet Supply Kit
- Kit contains:
  - $^{\circ}$  (1) Multi Turn Straight Pattern  $^{5}/_{8}$ " O.D. Compression (Fits  $^{1}/_{2}$ " Copper) x  $^{3}/_{8}$ " O.D. Supply Valve with Oval Handle P/N 581
  - o (1) 12" Copper Supply Tubes P/N 771
  - o (1) Escutcheon P/N 7463