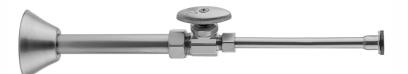

## Multi Turn Straight Pattern 5/8" O.D. Compression (Fits 1/2" Copper) x 3/8" O.D. Toilet Supply Kit with Oval Handle, 12" Supply Tube, Cover Tube, Escutcheon Model #: 581-71CT-

#### **FEATURES**:

- Complete Toilet Supply Kit
- Kit contains:
  - (1) Multi Turn Straight Pattern <sup>5</sup>/<sub>8</sub>" O.D. Compression (Fits  $1/_2$ " Copper) x  $3/_8$ " O.D. Supply Valve with Oval Handle P/N 581
  - (1) 12" Copper Supply Tube P/N 771
  - (1) Cover Tubes P/N 579
  - (1) Escutcheon P/N 7116