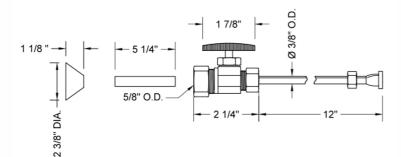

#### SPECIFICATION DRAWING:

| COMPONENTS                      |      |
|---------------------------------|------|
| DESCRIPTION                     | QTY: |
| STRAIGHT VALVE - OVAL HANDLE    | 1    |
| 12" X 3/8" O.D. SUPPLY TUBE     | 1    |
| ESCUTCHEON                      | 1    |
| 5 1/4" COVER TUBE               | 1    |
| PLASTIC FILL VALVE COUPLING NUT | 1    |