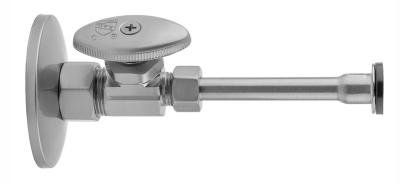

# Multi Turn Straight Pattern 5/8" O.D. Compression (Fits 1/2" Copper) x 3/8" O.D. Toilet Supply Kit with Oval Handle, 20" Supply Tube, Escutcheon

Model #: 581-72-

# **FEATURES:**

- Complete Toilet Supply Kit
- Kit contains:
  - $^{\circ}$  (1) Multi Turn Straight Pattern  $^{5}/_{8}$ " O.D. Compression (Fits  $^{1}\!/_{2}$ " Copper) x  $^{3}\!/_{8}$ " O.D. Supply Valve with Oval Handle P/N 581
  - $_{\circ}$  (1) 20" Copper Supply Tube P/N 772
  - o (1) Escutcheon P/N 7463