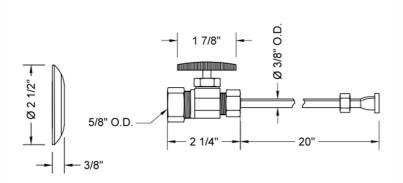

### SPECIFICATION DRAWING:

| COMPONENTS                      |      |
|---------------------------------|------|
| DESCRIPTION                     | QTY: |
| STRAIGHT VALVE - OVAL HANDLE    | 1    |
| 20" X 3/8" O.D. SUPPLY TUBE     | 1    |
| ESCUTCHEON                      | 1    |
| PLASTIC FILL VALVE COUPLING NUT | 1    |