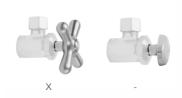

rc}$  (1) Multi Turn Straight Pattern  $^{5}/_{8}$ " O.D. Compression (Fits  $^{1}\!/_{2}$ " Copper) x  $^{3}\!/_{8}$ " O.D. Supply Valve with Oval Handle P/N 581
  - $_{\circ}$  (1) 20" Copper Supply Tube P/N 772
  - o (1) Escutcheon P/N 7463



# **AVAILABLE FINISHES:**

Polished Chrome (PCH) Satin Chrome (SC)
Polished Nickel (PN) Antique Brass (AB)

Polished Brass (PB) Vintage Bronze (VB)

Satin Nickel (SN)

Oil-Rubbed Bronze (ORB)

### SPECIFICATION DRAWING:

| COMPONENTS                      |      |
|---------------------------------|------|
| DESCRIPTION                     | QTY: |
| STRAIGHT VALVE - OVAL HANDLE    | 1    |
| 20" X 3/8" O.D. SUPPLY TUBE     | 1    |
| ESCUTCHEON                      | 1    |
| PLASTIC FILL VALVE COUPLING NUT | 1    |



### **AVAILABLE HANDLES:**